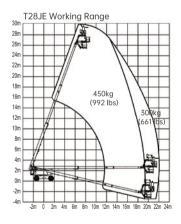

| • Croaria cicararico             | 0.1111                  |                  |
|----------------------------------|-------------------------|------------------|
| PRODUCTIVITY                     |                         |                  |
| Max. Platform Occupants          | 2 (unrestricted)        | / 3 (restricted) |
| Platform Capacity (unrestricted) | 300kg                   | 661 lbs          |
| Platform Capacity (restricted)   | 450kg                   | 992 lbs          |
| Turntable Rotation               | 360°Continuous          |                  |
| Drive Speed-Stowed               | 5km/h                   | 3.1mph           |
| Drive Speed-Raised               | 0.8km/h                 | 0.5mph           |
| Gradeability                     | 45%                     | 45%              |
| Max. Wind Speed                  | 12.5m/s                 | 28mph            |
| Turning Radius-Inside            | 2.04m                   | 6'8"             |
| Turning Radius-Outside           | 4.13m                   | 13'7"            |
| Max.Slope                        | 5°/5°                   | 5°/5°            |
| Tire Type                        | Foam-filled non-marking |                  |
| Tire Size                        | 15-625                  | 15-625           |
| Ground Pressure, Tyres           | 903 kPa                 | 131 psi          |
| POWER                            |                         |                  |
| Power Source                     | 80V DC                  | 542Ah            |