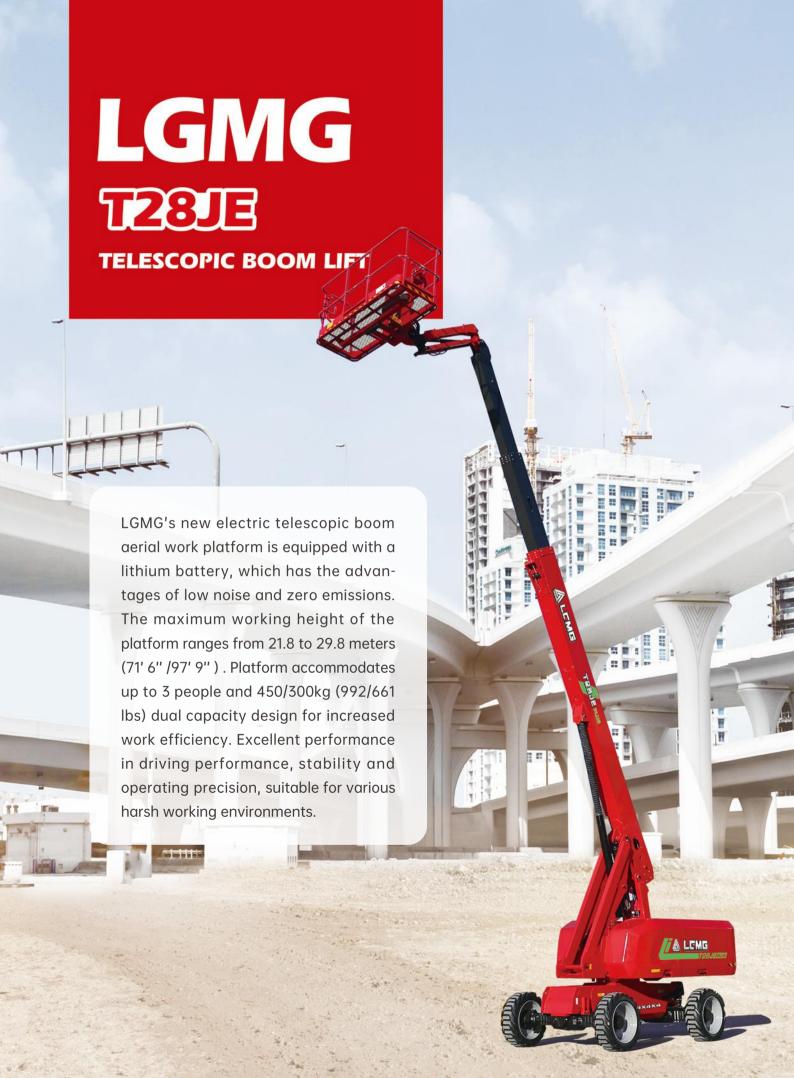

## **SPECIFICATIONS**

| MODELS                        | T28JE ( | T92JE)   |
|-------------------------------|---------|----------|
| Measurements                  | Metric  | Imperial |
| Work Height Max.              | 29.8m   | 97'9''   |
| Platform Height Max.          | 27.8m   | 91'2"    |
| Horizontal Outreach Max.      | 21.6m   | 70'10''  |
| Platform Length               | 2.44m   | 8'       |
| Platform Width                | 0.9m    | 2'11"    |
| Stowed Length                 | 13.4m   | 44'      |
| Length-Transport (jib tucked) | 11.47m  | 37'8''   |
| Overall Width                 | 2.5m    | 8'2"     |
| © Stowed Height               | 2.82m   | 9'3"     |
| Height-Transport              | 3.02m   | 9'11"    |
| Wheelbase                     | 2.85m   | 9'4"     |
| Ground Clearance              | 0.4m    | 1'4''    |
| • Wheelbase                   | 2.85m   | 9'4"     |